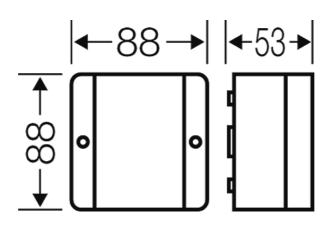

| Degree of protection:          | For totally encapsulated cable junction boxes the degree of protection of enclosures according to DIN EN 60529 is not applicable. |
|--------------------------------|-----------------------------------------------------------------------------------------------------------------------------------|
| rated insulation voltage       | AC/DC 690 V                                                                                                                       |
| tightening torque for terminal | 1,2 Nm                                                                                                                            |
| Material:                      | PC-GFS (polycarbonate)                                                                                                            |
| width                          | 88 mm                                                                                                                             |
| height:                        | 88 mm                                                                                                                             |
| depth                          | 53 mm                                                                                                                             |
| Weight                         | 0.528 kg                                                                                                                          |
| in accordance with             | DIN VDE V 0606-22-100                                                                                                             |

#### Drawings

Dimension drawing