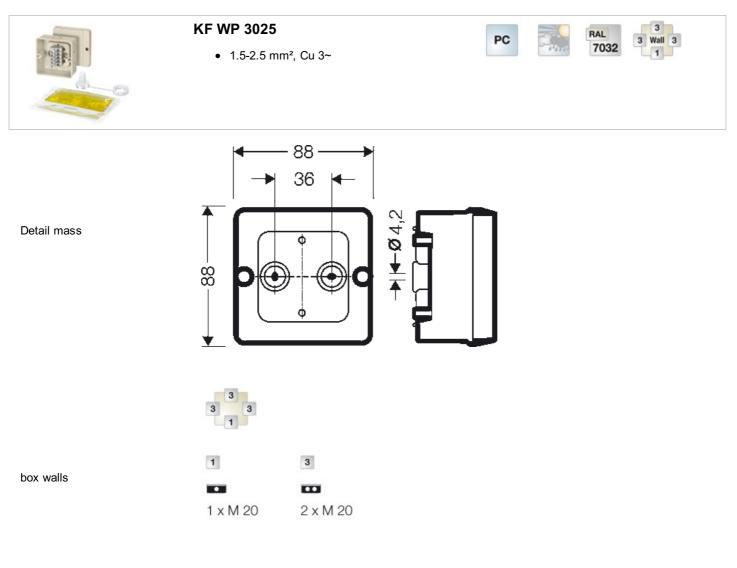

#### Cable junction box "waterproof" for encapsulating

- with terminals
- 5-pole per pole 6 x 1.5 mm<sup>2</sup> sol, 4 x 2.5 mm<sup>2</sup> sol, 3 x 4 mm<sup>2</sup> sol
- cable entry via knockouts, order ASM separately (refer to index cable entry systems)
- cable junction box for encapsulating
- · for ground installation without live loads or in risk of condensation formation and ingress of liquids
- installation permanently under water up to a depth of 1 meter possible
- · with sealing compound and sealing plug
- in case of re-installation or testing the sealing compound can be removed easily
- Check the expiry date of the sealing compound!
- enclosure volume 250 ml
- colour: grey, RAL 7032

| Degree of protection:          | For totally encapsulated cable junction boxes the degree of protection of enclosures according to DIN EN 60529 is not applicable. |
|--------------------------------|-----------------------------------------------------------------------------------------------------------------------------------|
| rated insulation voltage       | AC/DC 690 V                                                                                                                       |
| tightening torque for terminal | 1,2 Nm                                                                                                                            |
| Material:                      | PC-GFS (polycarbonate)                                                                                                            |
| width                          | 88 mm                                                                                                                             |
| height:                        | 88 mm                                                                                                                             |
| depth                          | 53 mm                                                                                                                             |
| Weight                         | 0.528 kg                                                                                                                          |
| in accordance with             | DIN VDE V 0606-22-100                                                                                                             |

#### Drawings

Dimension drawing